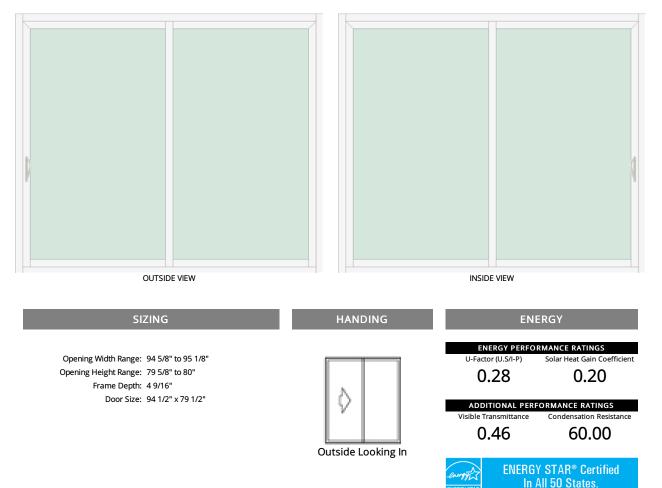

### DETAILS

Endure 6512 Endure 2-Lite Patio Door Standard Size: 96" x 80" Unit Size: 94 1/2" x 79 1/2" Left Hand Operable - Left Door Active (OSLI) Euro White Inside/Outside Aeris/Endure White Multi-Point Mortised Handleset Top Hung Screen with BetterVue Screen Mesh Ship Knocked Down (KD) AccuVent Multi-Venting System (White) Glass for Entire Unit: ComforTech DLA-UV Double Strength Glass (Tempered)