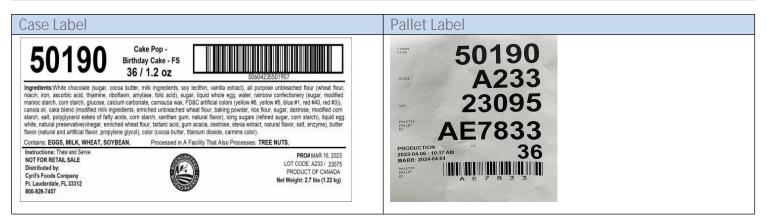

# **Technical Product Spec Sheet**

| Mfg. Code | Product Description           |
|-----------|-------------------------------|
| 50190     | Cake Pop - Birthday Cake - FS |

Co-Packer Product CodeCo-Packer Product DescriptionA233Birthday Cake Cake Pop - FS

| Country of Origin | Brand         | Product Type | Pack | Unit Weight |
|-------------------|---------------|--------------|------|-------------|
| Canada            | Cyril's Foods | TNS          | 36   | 1.2         |

| Case Length  | Case Width   | Case Height  | Net Weight Value | Gross Weight Value |
|--------------|--------------|--------------|------------------|--------------------|
| 19.31 Inches | 9.875 Inches | 4.125 Inches | 2.7 Pounds       | 3.27 Pounds        |